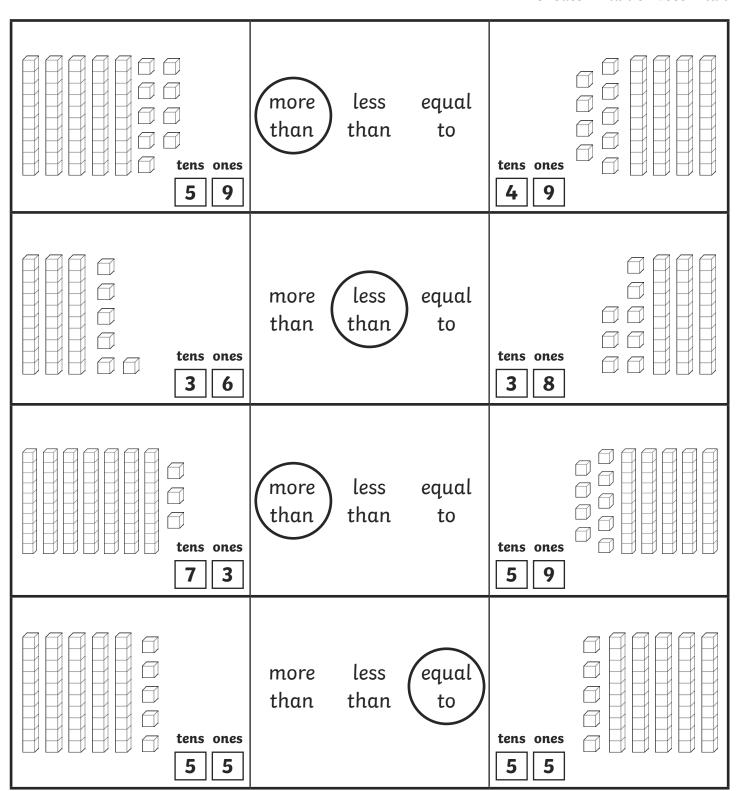

## Greater Than or Less Than

Compare these numbers. Write the number shown by the pictures then circle the correct sign. The first one is an example.

| tens ones | more<br>than | less<br>than | equal<br>to | tens ones |
|-----------|--------------|--------------|-------------|-----------|
| tens ones | more<br>than | less<br>than | equal<br>to | tens ones |
| tens ones | more<br>than | less<br>than | equal<br>to | tens ones |
| tens ones | more<br>than | less<br>than | equal<br>to | tens ones |

## Greater Than or Less Than Answers

Compare these numbers. Write the number shown by the pictures then circle the correct sign. The first one is an example.

## Greater Than or Less Than