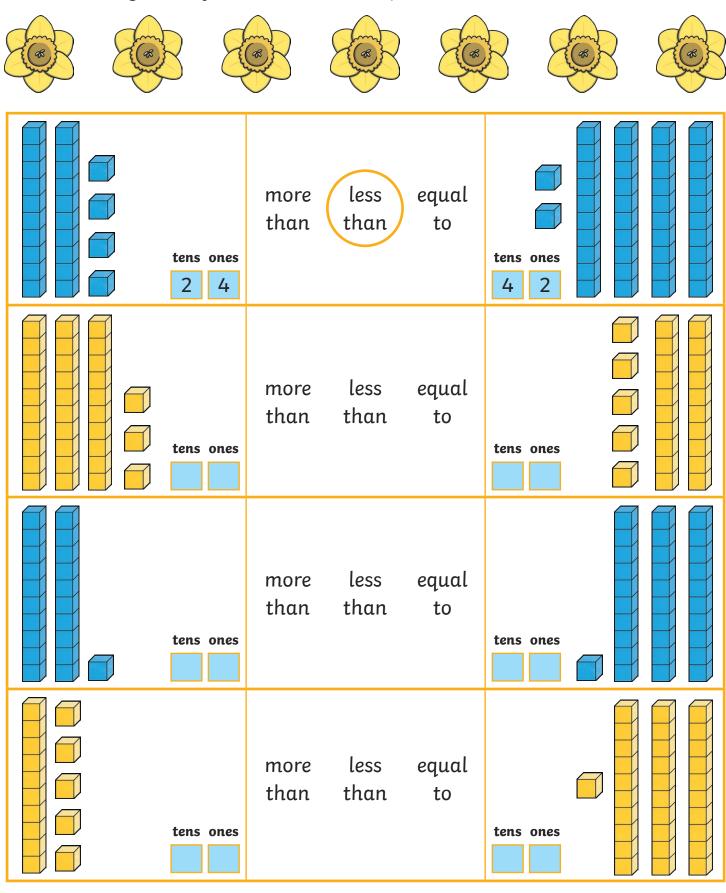

## Greater Than or Less Than

Compare these numbers. Write the number shown by the pictures then circle the correct sign. The first one is an example.

| tens ones | more<br>than | less<br>than | equal<br>to | tens ones |
|-----------|--------------|--------------|-------------|-----------|
| tens ones | more<br>than | less<br>than | equal<br>to | tens ones |
| tens ones | more<br>than | less<br>than | equal<br>to | tens ones |
| tens ones | more<br>than | less<br>than | equal<br>to | tens ones |