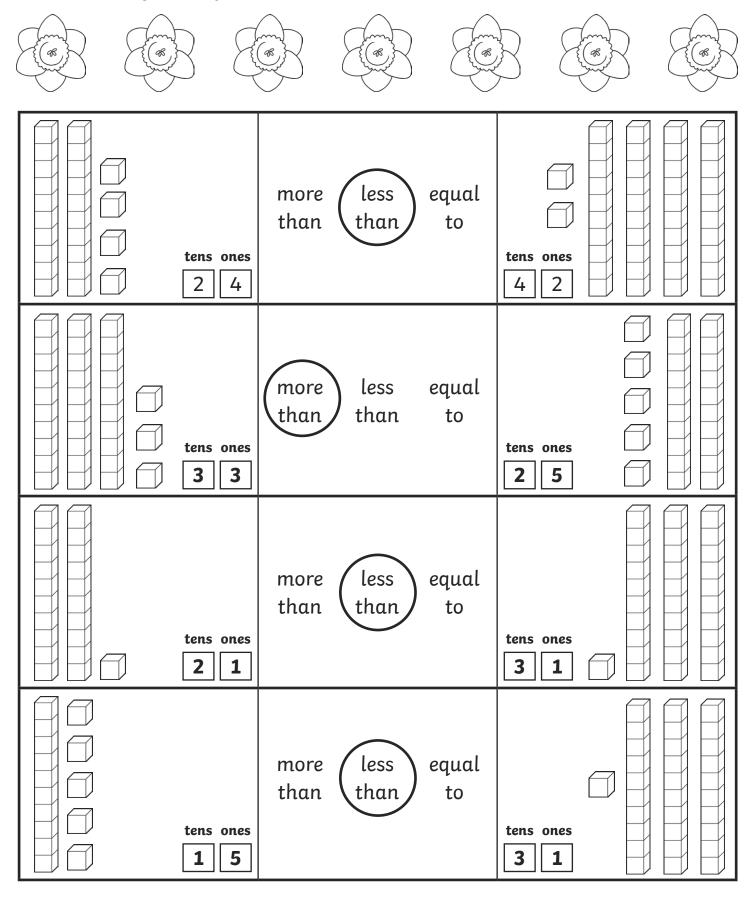

## Greater Than or Less Than

Compare these numbers. Write the number shown by the pictures then circle the correct sign. The first one is an example.

| tens ones | more<br>than | less<br>than | equal<br>to | tens ones |
|-----------|--------------|--------------|-------------|-----------|
| tens ones | more<br>than | less<br>than | equal<br>to | tens ones |
| tens ones | more<br>than | less<br>than | equal<br>to | tens ones |
| tens ones | more<br>than | less<br>than | equal<br>to | tens ones |

## Greater Than or Less Than Answers

Compare these numbers. Write the number shown by the pictures then circle the correct sign. The first one is an example.

## Greater Than or Less Than